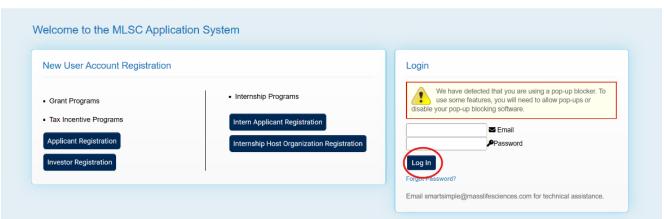

## 7. You will see the following screen. Click on "My Profile"

8. Add your information, check the information confirmation box, and then click on "Complete Profile".

9. Once you have completed your profile, click on "Home" and you will see the following page. Scroll down to "2025-26 Data Science Internship Program" listed under the "Internship Applications" section. Click on the [+] button to the right.