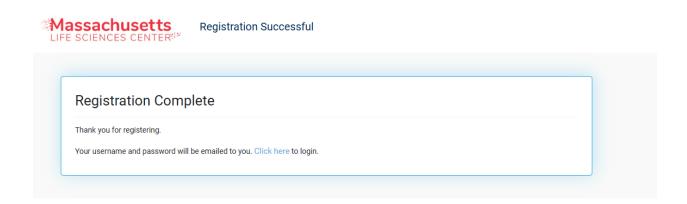

5. You will then receive an email with a link to create a password.

## Welcome to Massachusetts Life Sciences Center Program Portal

6. After setting up your password, return to the log in page. Enter your email address and password and click on "Log In".