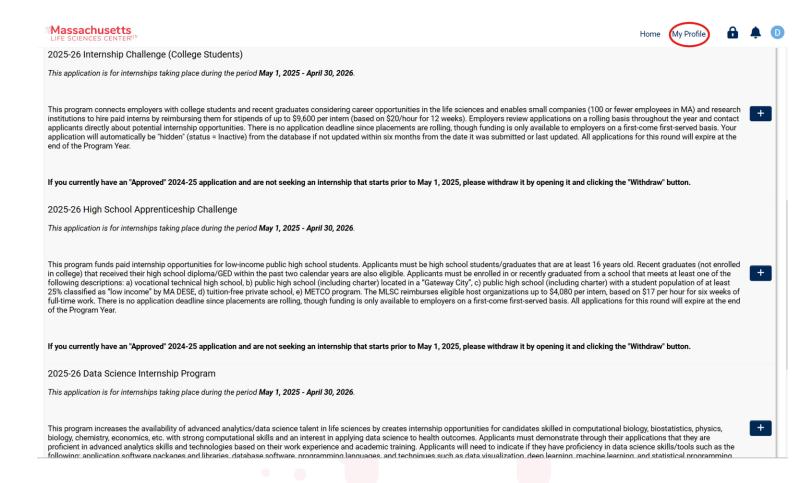

## 7. You will see the following screen. Click on "My Profile"

8. Add your information, check the information confirmation box, and then click on "Complete Profile".

9. Once you have completed your profile, click on "Home" and you will see the following page. Scroll down to "2025-26 Data Science Internship Program" listed under the "Internship Applications" section. Click on the [+] button to the right.