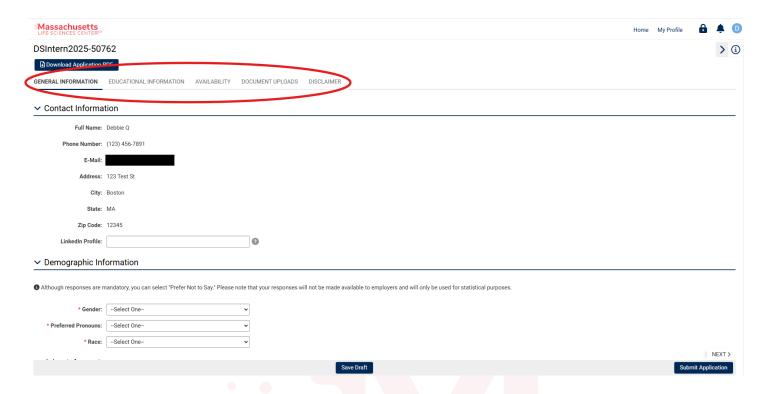

10. Complete all 5 tabs of the application. If at any time you need to exit the page, click on "Save Draft".

11. As part of the application, you will be required to upload a **Resume** (the document must be in PDF format).