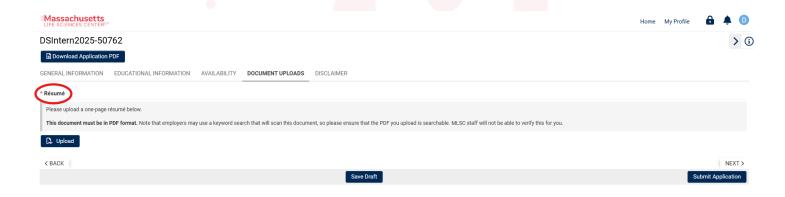

10. Complete all 5 tabs of the application. If at any time you need to exit the page, click on "Save Draft".

11. As part of the application, you will be required to upload a **Resume** (the document must be in PDF format).