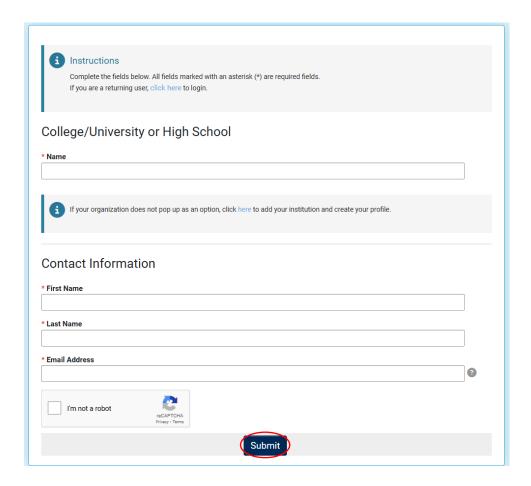

4. Add your school's name, your first and last name, and email address. Please use a permanent personal email. (If your school's name is not listed, you will need to add it on the registration form page). Click on "Submit".