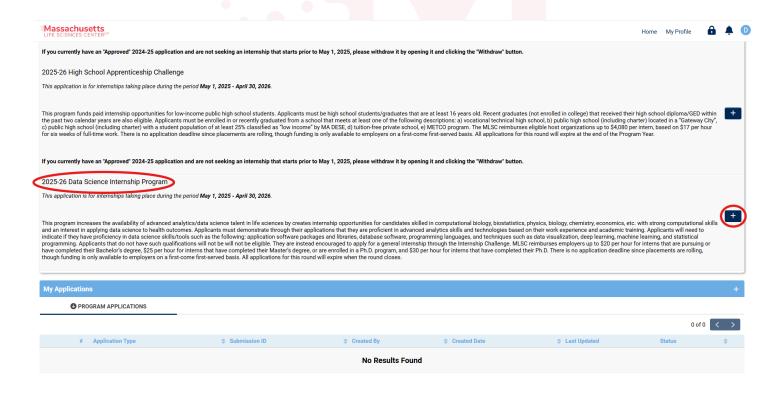

## 7. You will see the following screen. Click on "My Profile"

8. Add your information, check the information confirmation box, and then click on "Complete Profile".

9. Once you have completed your profile, click on "Home" and you will see the following page. Scroll down to "2025-26 Data Science Internship Program" listed under the "Internship Applications" section. Click on the [+] button to the right.

10. Complete all 5 tabs of the application. If at any time you need to exit the page, click on "Save Draft".

11. As part of the application, you will be required to upload a **Resume** (the document must be in PDF format).