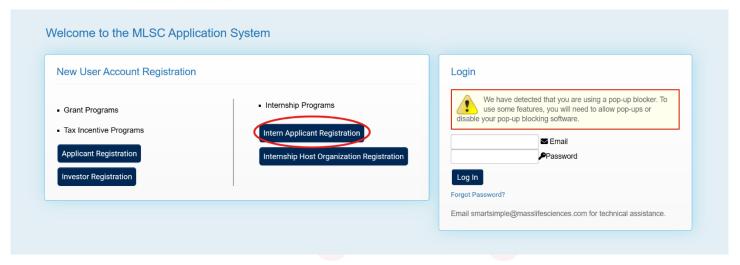

## **Data Science Internship Program Application Instructions**

- 1. Go to: Intern Registration
- 2. If you are a returning user, log in using your email address and password. Skip to step 7.
- 3. If you are a new user, click on the "Intern Applicant Registration".