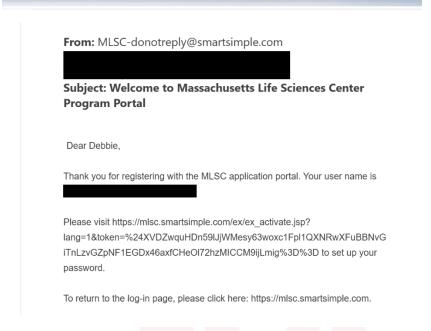

## **Data Science Internship Program Application Instructions**

- 1. Go to: Intern Registration
- 2. If you are a returning user, log in using your email address and password. Skip to step 7.
- 3. If you are a new user, click on the "Intern Applicant Registration".





4. Add your school's name, your first and last name, and email address. Please use a permanent personal email. (If your school's name is not listed, you will need to add it on the registration form page). Click on "Submit".





5. You will then receive an email with a link to create a password.

## Welcome to Massachusetts Life Sciences Center Program Portal



6. After setting up your password, return to the log in page. Enter your email address and password and click on "Log In".

## Massachusetts LIFE SCIENCES CENTER



## 7. You will see the following screen. Click on "My Profile"



8. Add your information, check the information confirmation box, and then click on "Complete Profile".



9. Once you have completed your profile, click on "Home" and you will see the following page. Scroll down to "2025-26 Data Science Internship Program" listed under the "Internship Applications" section. Click on the [+] button to the right.



10. Complete all 5 tabs of the application. If at any time you need to exit the page, click on "Save Draft".



11. As part of the application, you will be required to upload a **Resume** (the document must be in PDF