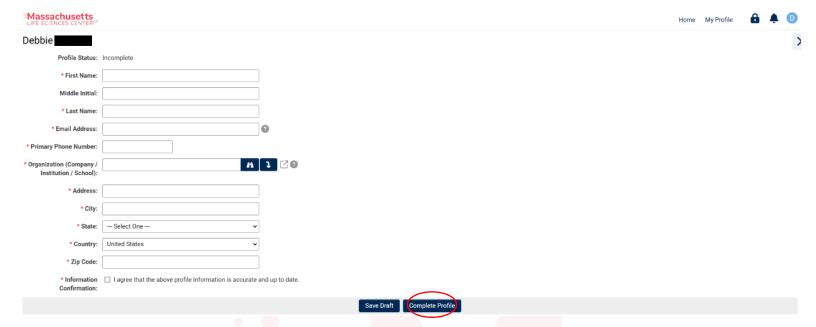

## 7. You will see the following screen. Click on "My Profile"

8. Add your information, check the information confirmation box, and then click on "Complete Profile".

9. Once you have completed your profile, click on "Home" and you will see the following page. Scroll down to "2025-26 Data Science Internship Program" listed under the "Internship Applications" section. Click on the [+] button to the right.